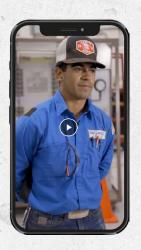

#### KSAZ FOX 10 MORNING SHOW THREE SEGMENTS -

CHANNEL 10 ERICKSON FRAMING VIDEO

ERICKSON FRAMING OCTOBER 2022, TOTAL AUDIENCE 24,476

MIKE BROOMHEAD INTERVIEW

DAN PUENTE INTERVIEW
STEERING COMMITTEE MEMBER,
(31:00 MINUTE MARK)